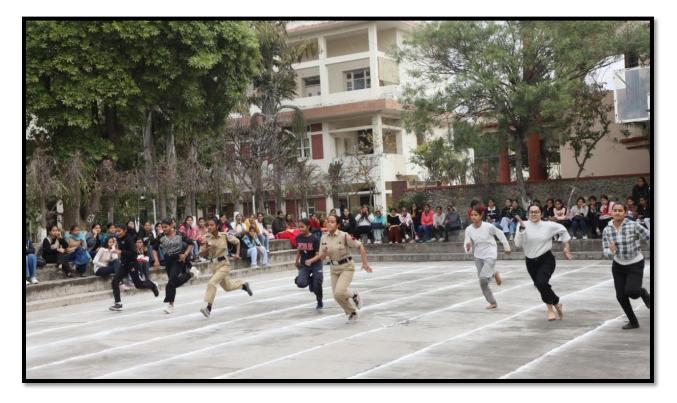

# 7.1.1 - Measures initiated by the Institution for the promotion of gender equity during the year





Steel Fire Hose Reel and Fire Extinguisher



Installation of security cameras



Steel Fire Hose Reel and Fire Alarm for Fire Safety



Water Sprinklers for Fire Safety



### Napkin Vending Machine



**Awareness Against Ragging: Poster Display on Campus** 



#### **Sexual Harassment Protection Cell**



**Cyber security** 



Common Room



# **Play Ground**



## **SPORTS**



## Gymnasium



**Open Air Theater** 

#### **ACTIVITIES**











**CERTIFICATES WILL BE PROVIDED TO WINNERS** 



Principal - XUI Kamla Nehru College For Women Phagwara (Kapurthala)