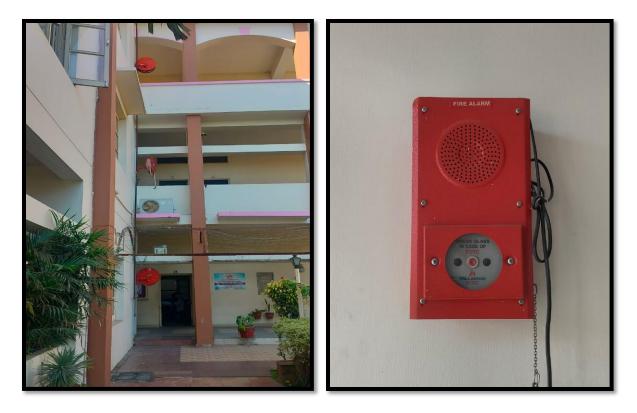

# 7.1.1 - Measures initiated by the Institution for the promotion of gender equity during the year

Steel Fire Hose Reel and Fire Extinguisher

Installation of security cameras

Steel Fire Hose Reel and Fire Alarm for Fire Safety