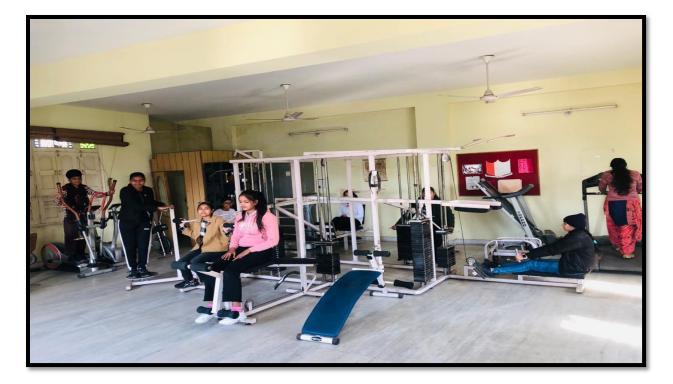

# 7.1.1 - Measures initiated by the Institution for the promotion of gender equity during the year





Steel Fire Hose Reel and Fire Extinguisher



Installation of security cameras



Steel Fire Hose Reel and Fire Alarm for Fire Safety



Water Sprinklers for Fire Safety



### Napkin Vending Machine



**Awareness Against Ragging: Poster Display on Campus** 



#### **Sexual Harassment Protection Cell**



**Cyber security** 



Common Room



# **Play Ground**



## **SPORTS**



## Gymnasium



**Open Air Theater** 

#### **ACTIVITIES**











**CERTIFICATES WILL BE PROVIDED TO WINNERS** 



Principal - XUI Kamla Nehru College For Women Phagwara (Kapurthala)