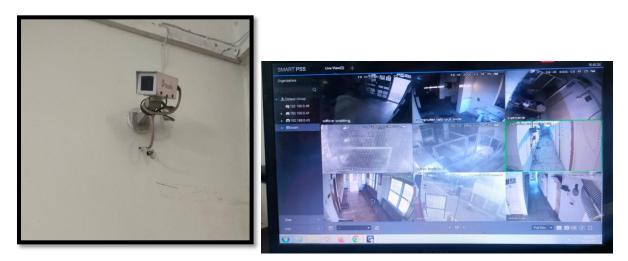

# 7.1.1 - Measures initiated by the Institution for the promotion of gender equity during the year

Steel Fire Hose Reel and Fire Extinguisher

Installation of security cameras

Steel Fire Hose Reel and Fire Alarm for Fire Safety