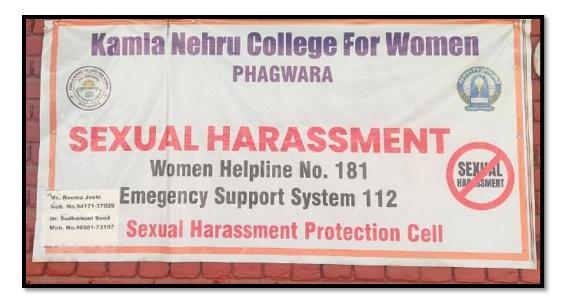

# 7.1.1 - Measures initiated by the Institution for the promotion of gender equity during the year





Steel Fire Hose Reel and Fire Extinguisher



Installation of security cameras



Steel Fire Hose Reel and Fire Alarm for Fire Safety



Water Sprinklers for Fire Safety



### Napkin Vending Machine



**Awareness Against Ragging: Poster Display on Campus** 



#### **Sexual Harassment Protection Cell**



**Cyber security** 



Common Room



# **Play Ground**



## **SPORTS**



## Gymnasium



**Open Air Theater** 

#### **ACTIVITIES**











**CERTIFICATES WILL BE PROVIDED TO WINNERS** 



Principal - XUI Kamla Nehru College For Women Phagwara (Kapurthala)