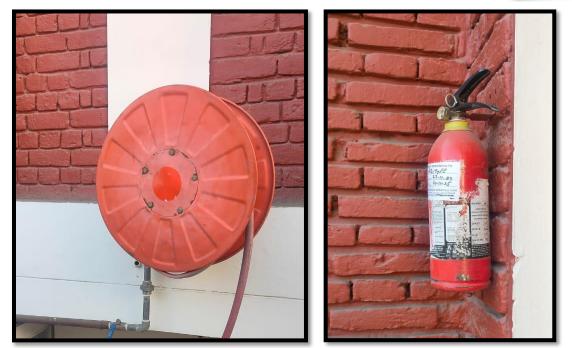

# 7.1.1 - Measures initiated by the Institution for the promotion of gender equity during the year

Steel Fire Hose Reel and Fire Extinguisher

Installation of security cameras

Steel Fire Hose Reel and Fire Alarm for Fire Safety