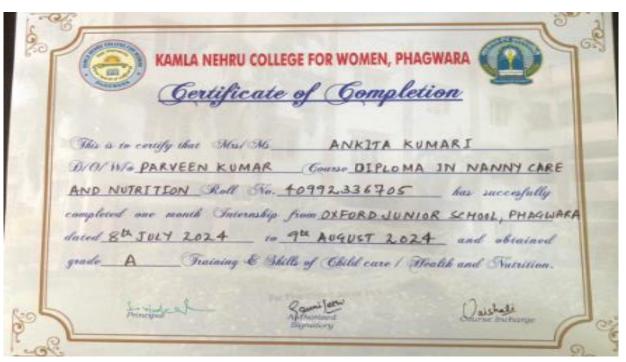

ate of Gompletion          |    |
|-----------------------------------------------------------------------------|----|
| This is to certify that Mrs/Ms_KnitiRa                                      |    |
| DIOIWIO Tilak Raj Gourse Diploma In Nanny Care                              | 2  |
| Nutrition 2023-2024 Roll No. 40992336710 has successfully                   | ly |
| completed one month Internship from ABC Montessoni Play School              | 0_ |
| dated 01-07-2024 to 31-07-2024 and obtained                                 | ed |
| grade_A <sup>+</sup> Training & Skills of Child care / Health and Nutritio  | m. |
| Sprincipal Authorized Manja Course Incharge                                 |    |
| ABC Montessori  Signatory  ABC Montessori  Social Salamini  Phagman 1 Adams |    |











Principal Survival Williams Nehru College For Women Phagwara (Kapurthala)