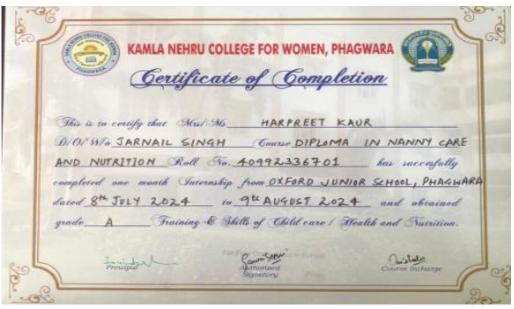

e of Gompletion          |    |
|-----------------------------------------------------------------------------|----|
| This is to certify that Mrs/Ms_KnitiRa                                      |    |
| DIOIWIO Tilak Raj Gourse Diploma In Nanny Care                              | 2  |
| Nutrition 2023-2024 Roll No. 40992336710 has successfully                   | ly |
| completed one month Internship from ABC Montessoni Play School              | 0_ |
| dated 01-07-2024 to 31-07-2024 and obtained                                 | ed |
| grade_A <sup>+</sup> Training & Skills of Child care / Health and Nutritio  | m. |
| Sprincipal Authorized Manja Course Incharge                                 |    |
| ABC Montessori  Signatory  ABC Montessori  Social Salamini  Phagman 1 Adams |    |











Principal Survival Williams Nehru College For Women Phagwara (Kapurthala)