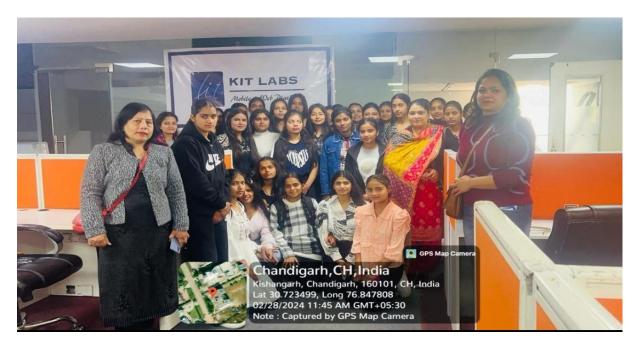

ारे में भी बताया गया क्योंकि उन्होंने बहाद्री से म्गलों की गठबंधन सेना के खिलाफ लडाई लडी और अत्याचारियों और मुगल गवर्नर वजीर खान को मारकर सिख गुरु ओं और साहिबजादों को न्याय प्रदान किया। संग्रहालय के साथ-साथ वालंटियर्स ने गुरु द्वारा गढी साहिब और गुरु द्वारा कतलगढ साहिब, चमकौर साहिब का भी दौरा किया। वालंटियर्स ने इस शैक्षिक यात्रा का भरपर आनंद उठाया। शिक्षकों के साथ लगभग 45 छात्राएं इस यात्रा का हिस्सा थीं। कॉलेज के प्राचार्या डॉ. सविंदरपाल ने इस यात्रा के सफल आयोजन के लिए एन.एस.एस. कार्यक्र साहिबजादों वाबा अजीत सिंह, बाबा म अधिकारियों, मैडम निधि जस्सल, डॉ. लित कुमार, कमल कौशल और मैडम इंद्रप्रीत कौर के प्रयासों की सराहना की और उन्हें भविष्य में वालंटियर्स के ज्ञानवर्धन के लिए इस तरह की और अधिक जानकारीपूर्ण यात्राएं आयोजित करने के लिए प्रेरित किया।

DAINIK SAWERA

#### 10. Krescent IT Labs



#### 11. Guru Ravi Dass Model School



Phone: 01824-505204 083607-54096

# Kamla Nehru College For Women Affiliated to G.N.D.U Amritsar PHAGWARA-144 401. (KAPURTHALA)

Ref. No. KNCW/ 38 496 ft Principal Guru Ravi Dass Model School Vill-Pandwa Phagwara

Dated : 05/4/24

This is to certify that the following students of Nanny care & Nutrition are visiting your school for their Practical work on 05-4-2024 at 10:30am.

Harpreet Kaur Shivani Sharma Kritika Komal Gogna Jaspreet kaur Ramandeep Kaur Jasmeen kaur Taranpreet Kaur Navdeep Kaur Manpreet Kaur Ankita Kumari

Teacher incharge:- Ms Sumita Bhalla is escorting them.

(Dr. Savinder Pal Principal Principal Kamla Nehru College For Women Phagwara (Kapurthala)

## 12. Sleek Value Station, Hoshiarpur



03ADIPB0595N1ZJ

C 98143-19112 88720-191