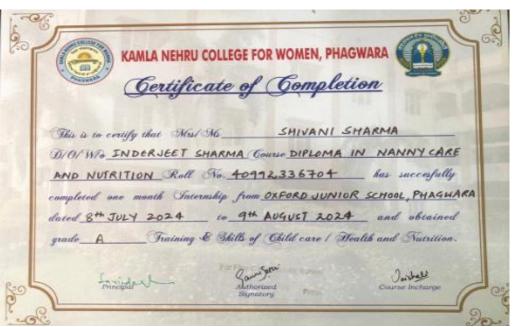

of Gompletion          |    |
|-----------------------------------------------------------------------------|----|
| This is to certify that Mrs/Ms_KnitiRa                                      |    |
| DIOIWIO Tilak Raj Gourse Diploma In Nanny Care                              | 2  |
| Nutrition 2023-2024 Roll No. 40992336710 has successfully                   | ly |
| completed one month Internship from ABC Montessoni Play School              | 0_ |
| dated 01-07-2024 to 31-07-2024 and obtained                                 | ed |
| grade_A <sup>+</sup> Training & Skills of Child care / Health and Nutritio  | m. |
| Sprincipal Authorized Manja Course Incharge                                 |    |
| ABC Montessori  Signatory  ABC Montessori  Social Salamini  Phagman 1 Adams |    |











Principal Survival Williams Nehru College For Women Phagwara (Kapurthala)