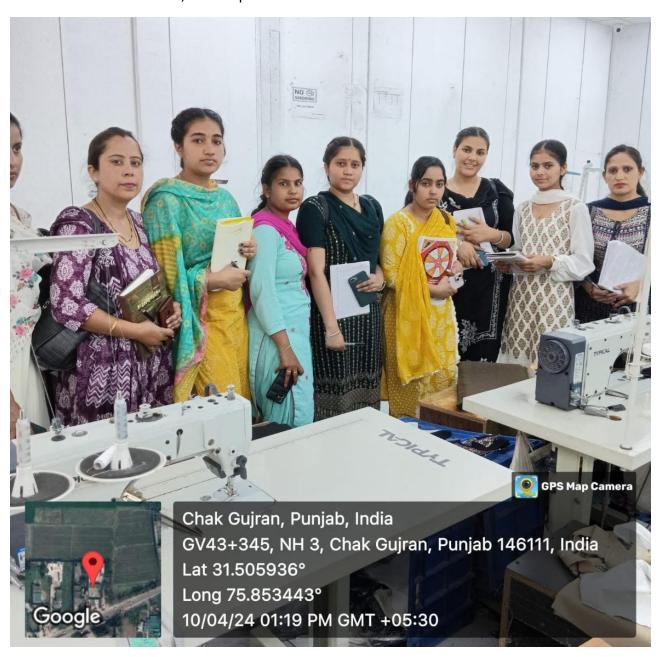

#### 3. Oxford Junior School

e-mail : kamla\_nehru@yahoo.co.in website : www.kncw.org

Phone: 01824-505204 083607-54096

# Kamla Nehru College For Women

Affiliated to G.N.D.U Amritsar

PHAGWARA-144 401. (KAPURTHALA)

- (4<sup>3</sup>4.)

Ref. No. KNCW/38120 A

Dated: 20 10 23

Principal Oxford Junior School Phagwara

This is to certify that the following students of Nanny care & Nutrition are visiting your school for their Practical work on 20-10-2023 at 10:30am.